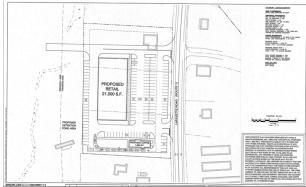

#### Description

Highly visible development opportunity on Route 1 in Salisbury, MA. These two parcels totaling 3.11 acres zoned LM-C provides for many permitted uses including mixed use retail, restaurants, banks, and personal services. Traffic count of 10,000 vehicles per day (per DOT) makes this one of the busiest roads in the area and the ideal place to open your business!

#### Additional Photos

Retail Development Opportunity