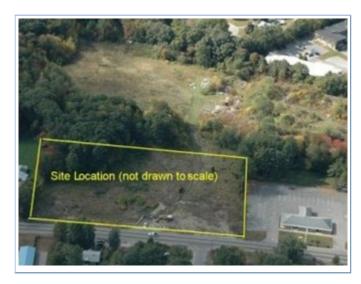

## 241 & 245 Lafayette Rd, Salisbury, MA 01952

Price: \$575,000
Lot Size: 3.11 AC
Property Type: Land

Property Sub-type: Commercial/Other

(land)

Listing ID 19972618 Last Updated 1 day ago

Find Out More...

#### Description

Highly visible development opportunity on Route 1 in Salisbury, MA. These two parcels totaling 3.11 acres zoned LM-C provides for many permitted uses including mixed use retail, restaurants, banks, and personal services. Traffic count of 10,000 vehicles per day (per DOT) makes this one of the busiest roads in the area and the ideal place to open your business!

#### Additional Photos

Retail Development Opportunity