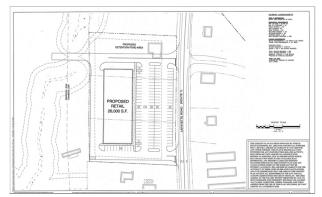

#### Description

Highly visible development opportunity on Route 1 in Salisbury, MA. These two parcels totaling 3.11 acres zoned LM-C provides for many permitted uses including mixed use retail, restaurants, banks, and personal services. Traffic count of 10,000 vehicles per day (per DOT) makes this one of the busiest roads in the area and the ideal place to open your business!

#### Additional Photos

Retail Development Opportunity